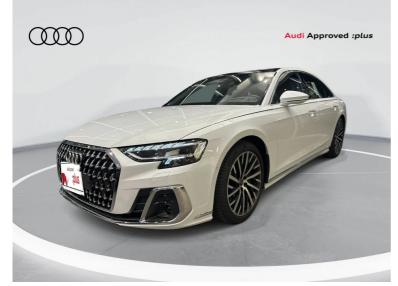

# Audi A8 NWB Progress Now SAR 372,415

was sar 383,235

## Overview

Registration Model Year Fuel Type Tax Band Colour Engine Size

WAUZZZF86R 2024 Petrol N/A Glacier 3 I

White

White Metallic

Interior Trim Fuel
Cognac Consumption
brown N/A

## Description

A8 NWB Progress

(ساماکو موترز) Samaco Motors