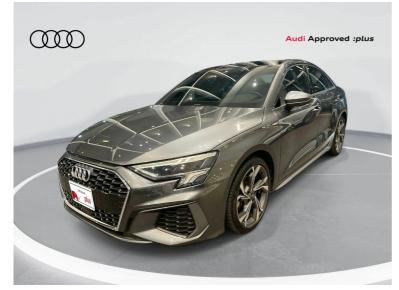

## Audi A3 Progress Plus Now SAR 162,415

was <del>sar 173,235</del>

## Overview

Registration Model Year Fuel Type Tax Band Colour Engine Size

WAUZZZGY1R 2024 Petrol N/A Daytona 1.4 I
Gray
Pearlescent

Interior Trim Fuel
Steel Gray Consumption
N/A

## Description

A3 Progress Plus

(ساماکو موترز) Samaco Motors

Located at Audi Center I Mall - Riyadh

Madina Road & Tahlia Street Intersection, Jeddah, Saudi Arabia